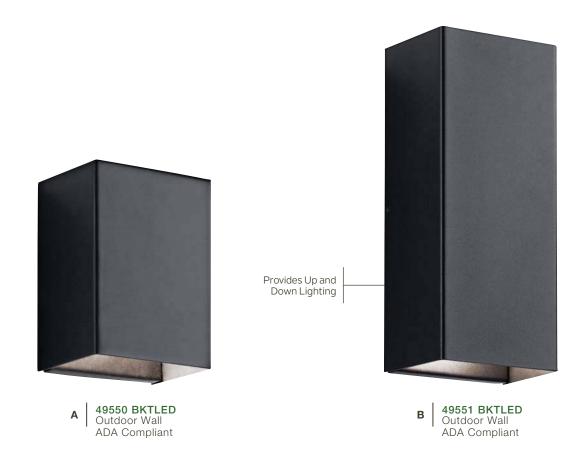

## Walden LED

Finish: Textured Black Fixture Material: Aluminum

## Walden LED

|   | ITEM # | FINISH | SOURCE    | OUTPUT                             | DIMENSIONS | EXT. | HCWO | NOTES                            |
|---|--------|--------|-----------|------------------------------------|------------|------|------|----------------------------------|
| Α | 49550  | BKTLED | (1) 8W 😂  | 3000K, 90 CRI, 790 Lumens, 99 LPW  | 5W x 7.25H | 3.75 | 3.75 | <b>◎ ⑤</b> Dimmable.             |
| В | 49551  | BKTLED | (2) 16W 😂 | 3000K, 90 CRI, 1580 Lumens, 99 LPW | 5W x 12H   | 3.75 | 6    | Dimmable. Etched tempered glass. |